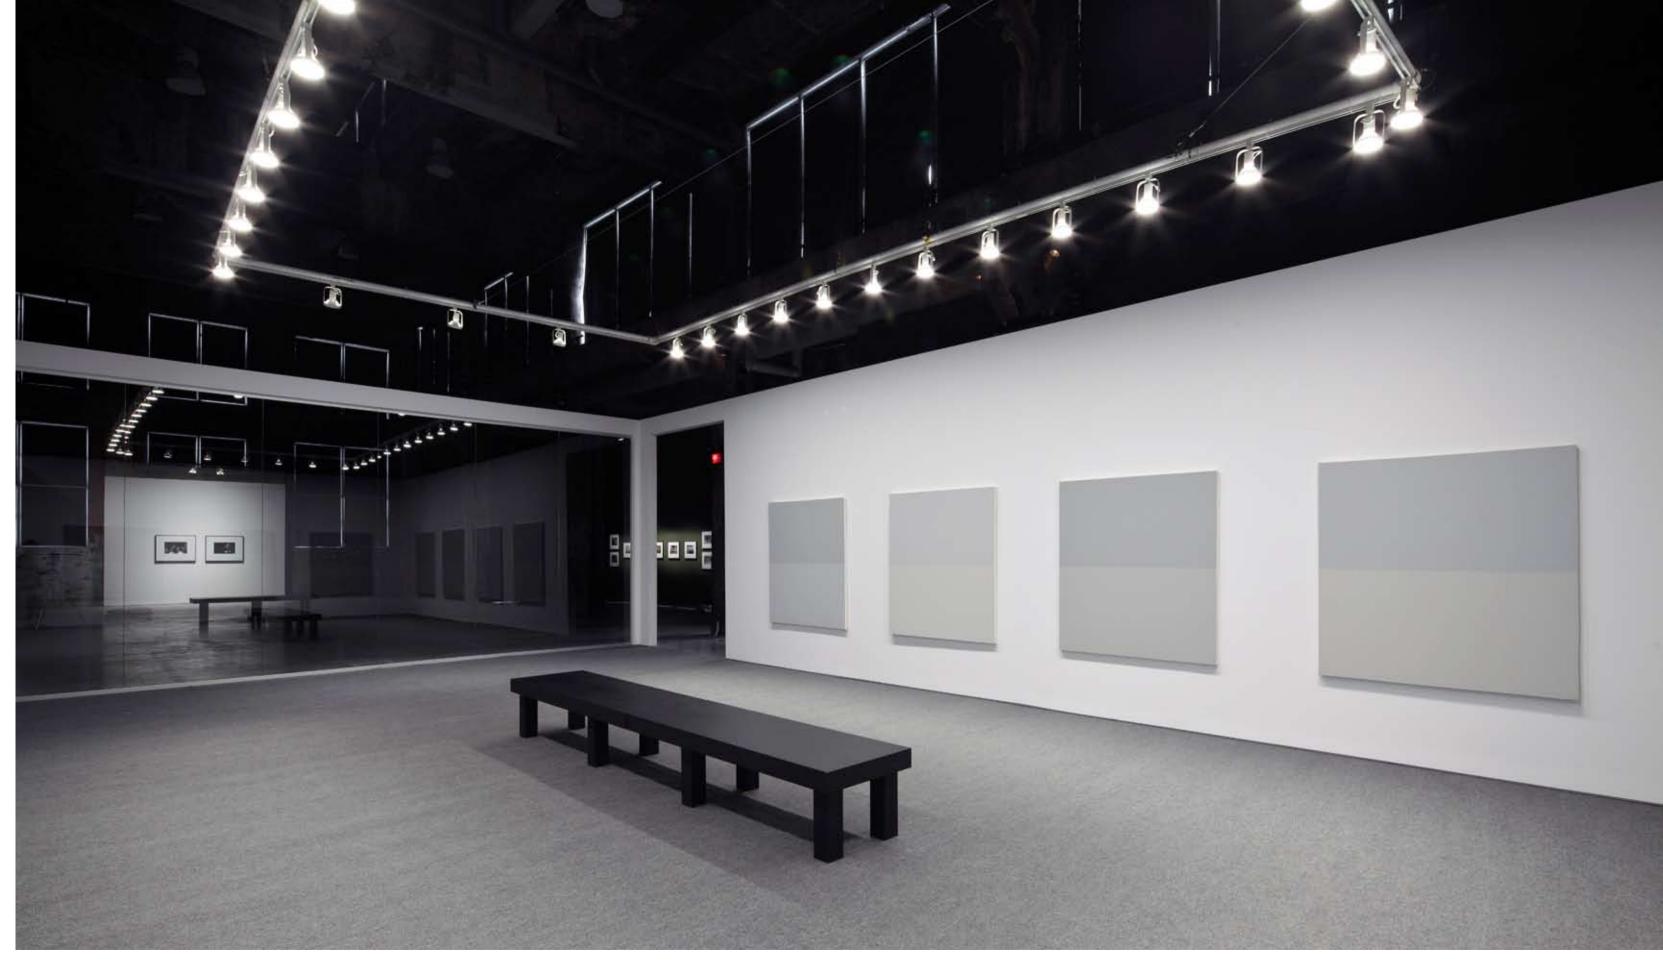

## **TABLEAUX VIVANTS**

Fonderie Darling, Montréal June 17 – August 29, 2010

curated by Marie Fraser

Exhibition view, Fonderie Darling, Montréal

Exhibition view, Fonderie Darling, Montréal

**Tableaux: Pictures at an Exhibition**, 2010 installation comprised of twelve paintings in a custom-built room 12.12 x 7.51 x 3.53 m (477 x 296 x 139 inches) overall