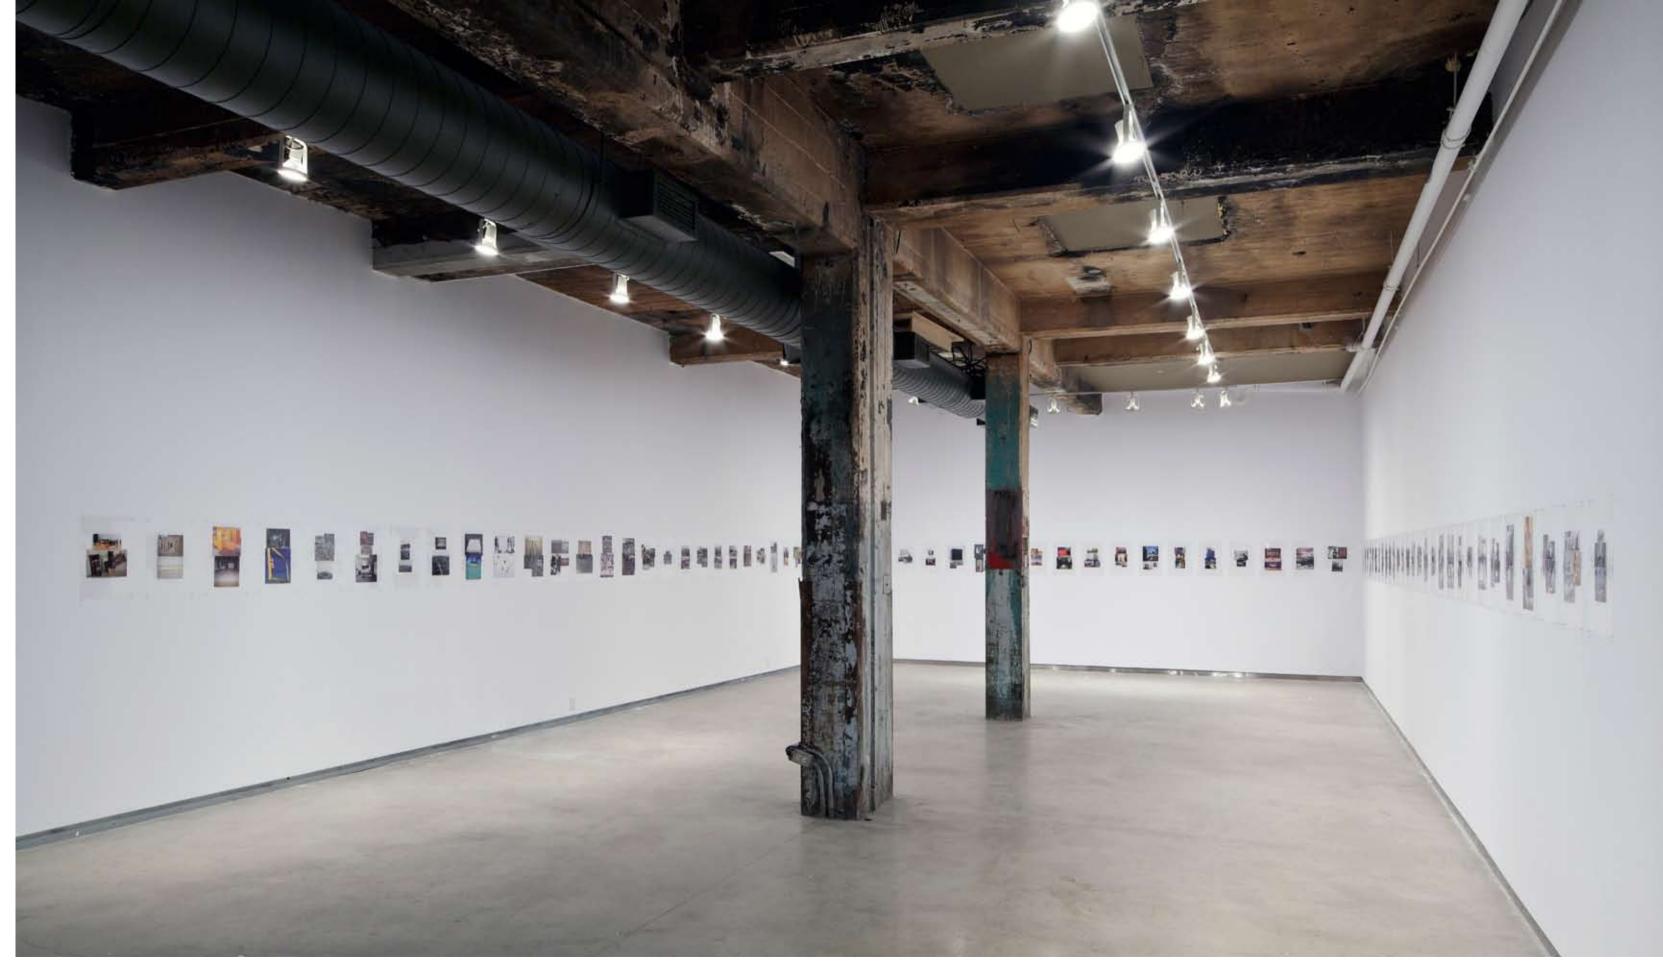

## **TABLEAUX VIVANTS**

Fonderie Darling, Montréal June 17 – August 29, 2010

curated by Marie Fraser

Exhibition view, Fonderie Darling, Montréal

Exhibition view, Fonderie Darling, Montréal

**Tableaux: Pictures at an Exhibition**, 2010 installation comprised of twelve paintings in a custom-built room 12.12 x 7.51 x 3.53 m (477 x 296 x 139 inches) overall