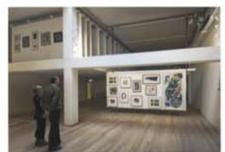

## **TABLEAUX VIVANTS**

Fonderie Darling, Montréal June 17 – August 29, 2010

curated by Marie Fraser

Exhibition view, Fonderie Darling, Montréal

Exhibition view, Fonderie Darling, Montréal

**Tableaux: Pictures at an Exhibition**, 2010 installation comprised of twelve paintings in a custom-built room 12.12 x 7.51 x 3.53 m (477 x 296 x 139 inches) overall

**Tableaux: Pictures at an Exhibition**, 2010 installation, 12.12 x 7.51 x 3.53 m (477 x 296 x 139 inches) overall

**Tableaux: Pictures at an Exhibition**, 2010 installation, 12.12 x 7.51 x 3.53 m (477 x 296 x 139 inches) overall