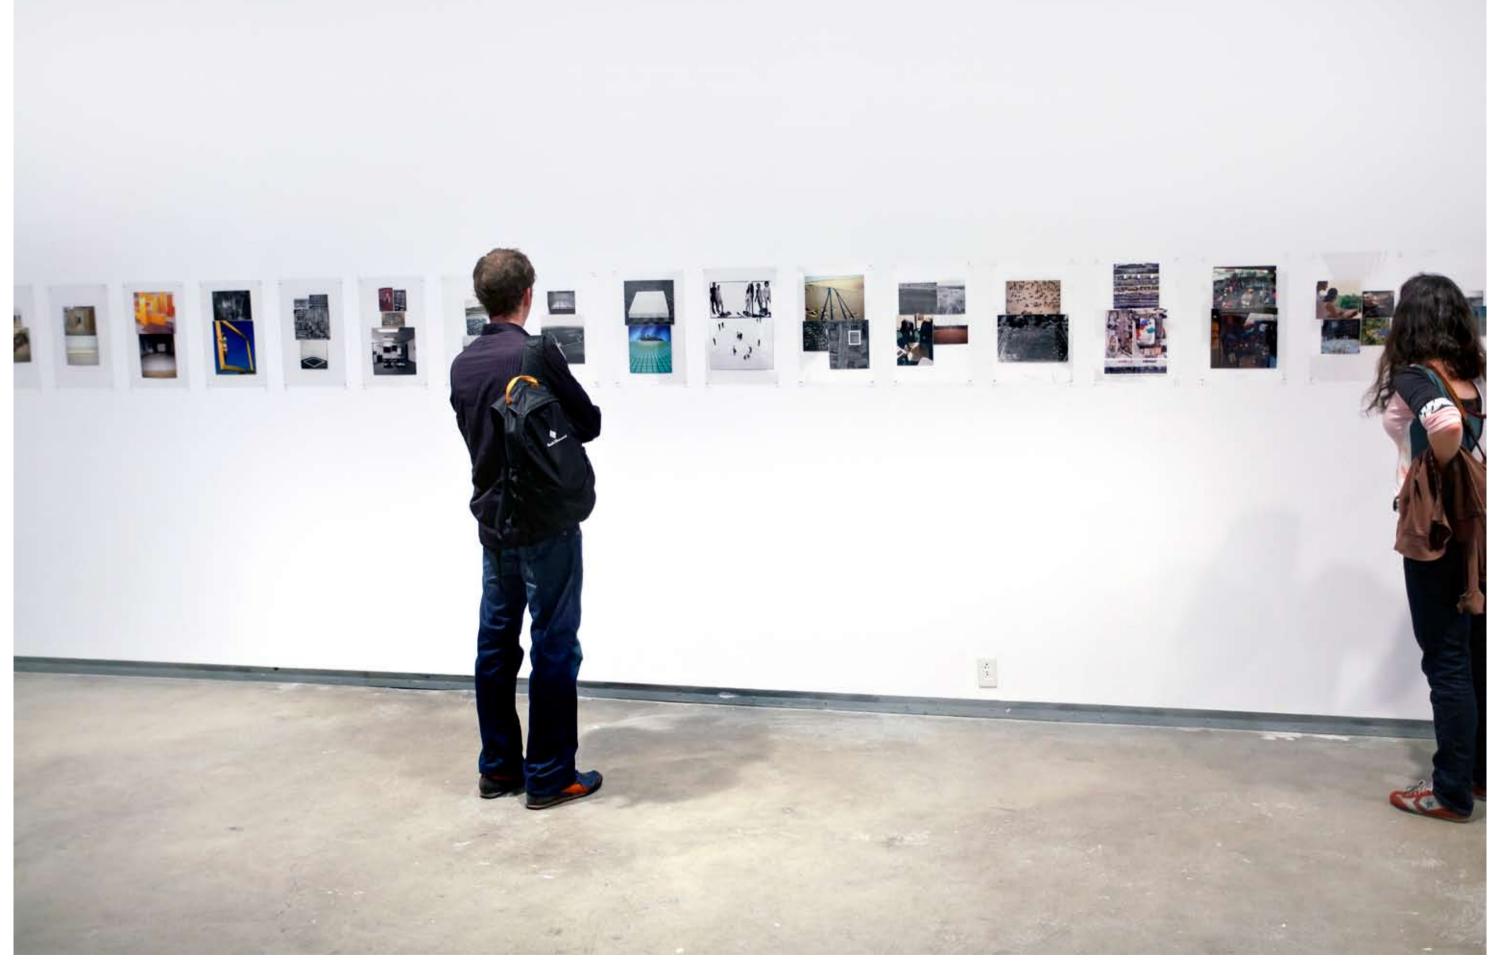

Album VIII, 2009 image montage in plastic laminate, 76 panels, 44.5 x 29 cm (17 1/2 x 11 1/2 inches) each collection of Generali Foundation, Vienna

**Album VIII**, 2009 image montage in plastic laminate, 76 panels