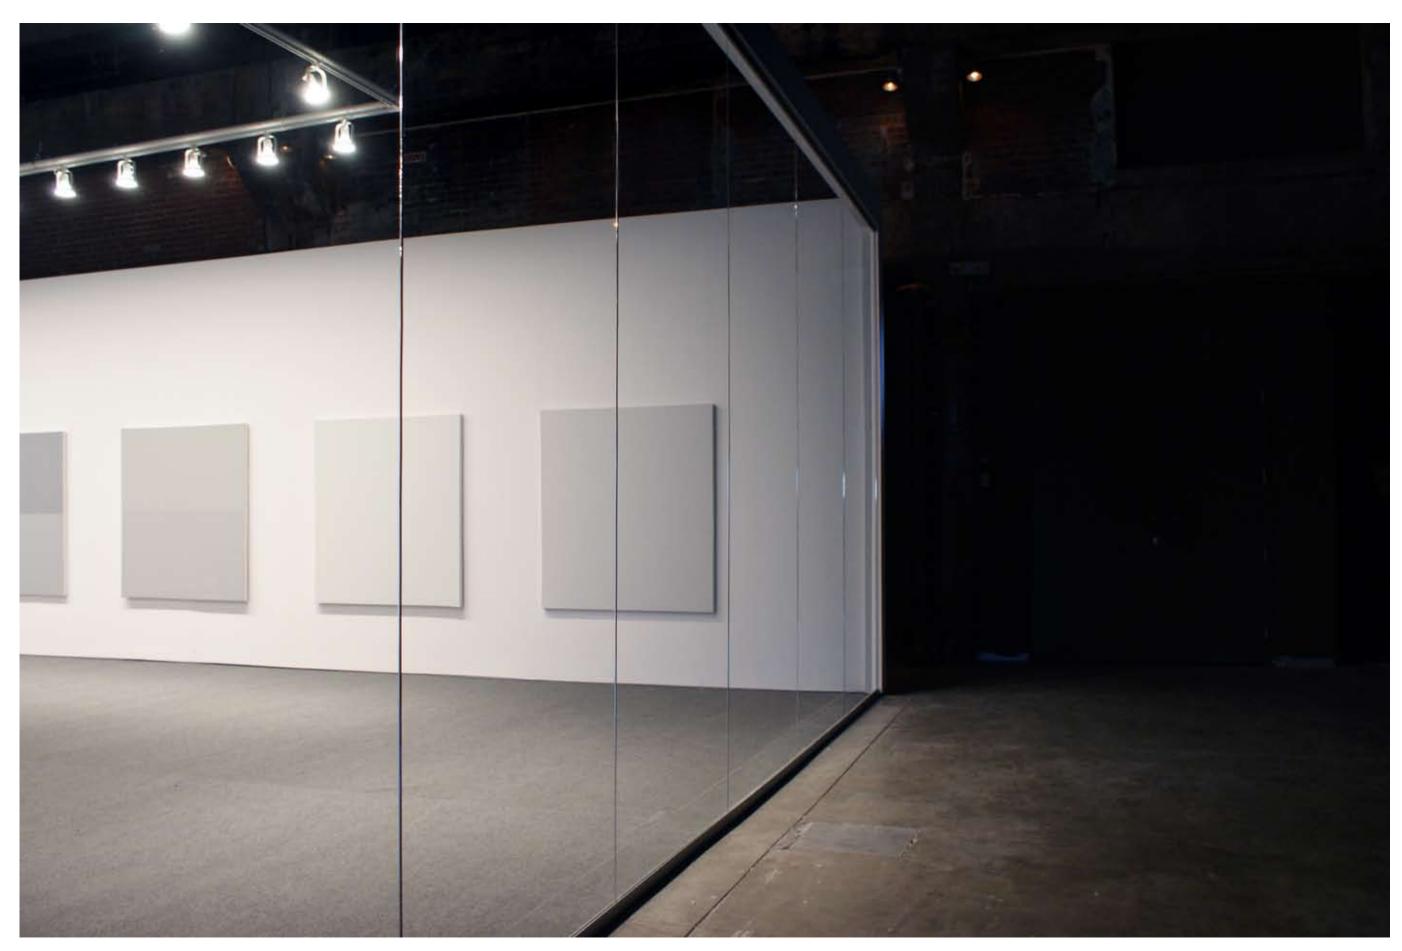

**Tableaux: Pictures at an Exhibition**, 2010 installation, 12.12 x 7.51 x 3.53 m (477 x 296 x 139 inches) overall

**Tableaux: Pictures at an Exhibition**, 2010 installation, 12.12 x 7.51 x 3.53 m (477 x 296 x 139 inches) overall