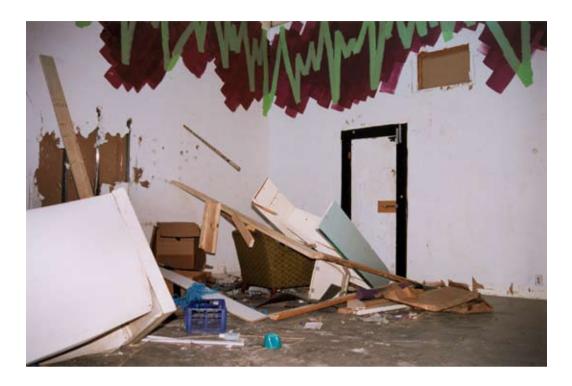

## **TABLEAUX VIVANTS**

Fonderie Darling, Montréal June 17 – August 29, 2010

curated by Marie Fraser

Exhibition view, Fonderie Darling, Montréal

Exhibition view, Fonderie Darling, Montréal

**Tableaux: Pictures at an Exhibition**, 2010 installation comprised of twelve paintings in a custom-built room 12.12 x 7.51 x 3.53 m (477 x 296 x 139 inches) overall