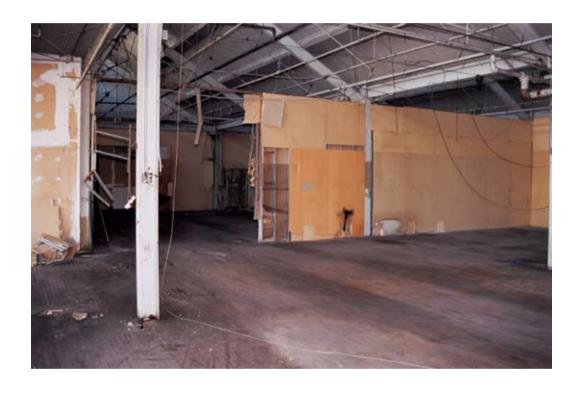

**Tableaux: Pictures at an Exhibition**, 2010 installation, 12.12 x 7.51 x 3.53 m (477 x 296 x 139 inches) overall

**Tableaux: Pictures at an Exhibition**, 2010 installation, 12.12 x 7.51 x 3.53 m (477 x 296 x 139 inches) overall