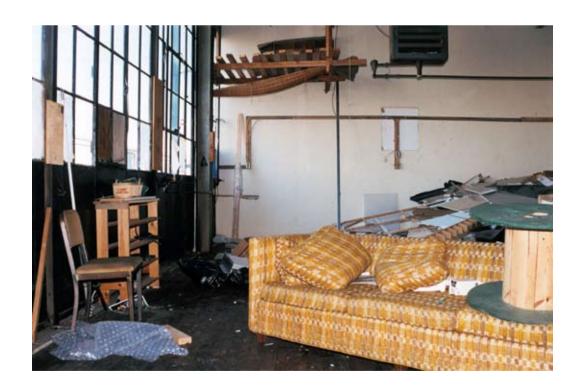

## **TABLEAUX VIVANTS**

Fonderie Darling, Montréal June 17 – August 29, 2010

curated by Marie Fraser

Exhibition view, Fonderie Darling, Montréal

Exhibition view, Fonderie Darling, Montréal

**Tableaux: Pictures at an Exhibition**, 2010 installation comprised of twelve paintings in a custom-built room 12.12 x 7.51 x 3.53 m (477 x 296 x 139 inches) overall