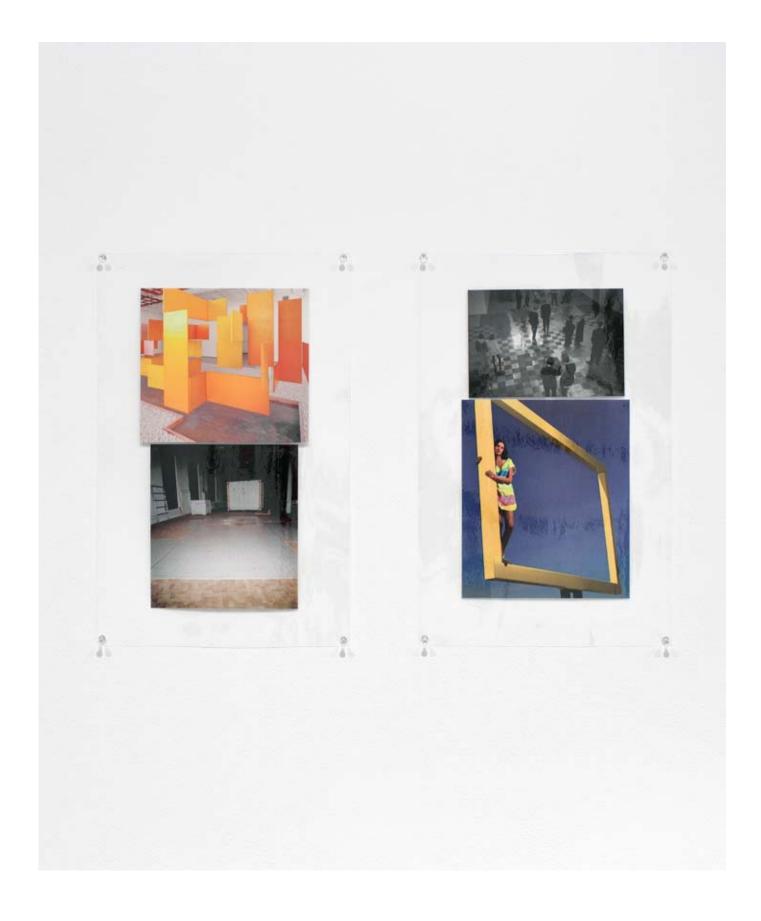

Album VIII, 2009 image montage in plastic laminate, 76 panels, 44.5 x 29 cm (17 1/2 x 11 1/2 inches) each collection of Generali Foundation, Vienna

**Album VIII**, 2009 image montage in plastic laminate, 76 panels