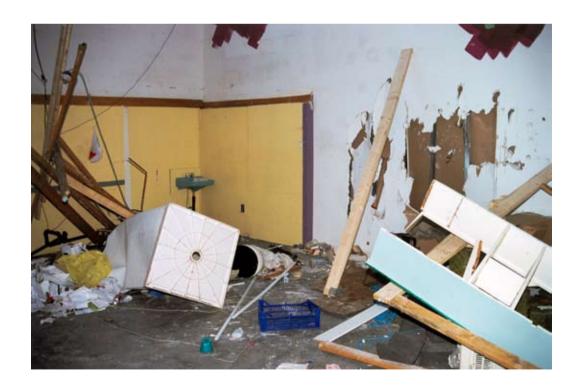

## **TABLEAUX VIVANTS**

Fonderie Darling, Montréal June 17 – August 29, 2010

curated by Marie Fraser

Exhibition view, Fonderie Darling, Montréal

Exhibition view, Fonderie Darling, Montréal

**Tableaux: Pictures at an Exhibition**, 2010 installation comprised of twelve paintings in a custom-built room 12.12 x 7.51 x 3.53 m (477 x 296 x 139 inches) overall