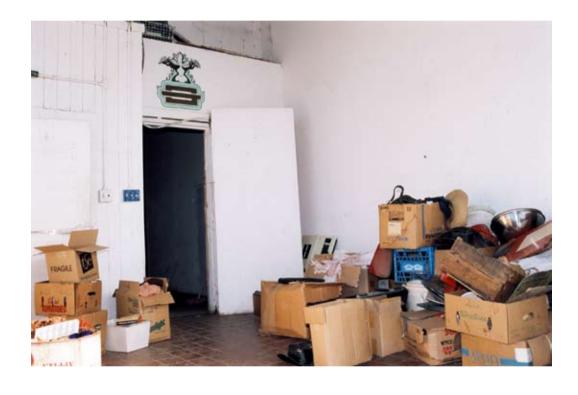

## **TABLEAUX VIVANTS**

Fonderie Darling, Montréal June 17 – August 29, 2010

curated by Marie Fraser

Exhibition view, Fonderie Darling, Montréal

Exhibition view, Fonderie Darling, Montréal

**Tableaux: Pictures at an Exhibition**, 2010 installation comprised of twelve paintings in a custom-built room 12.12 x 7.51 x 3.53 m (477 x 296 x 139 inches) overall