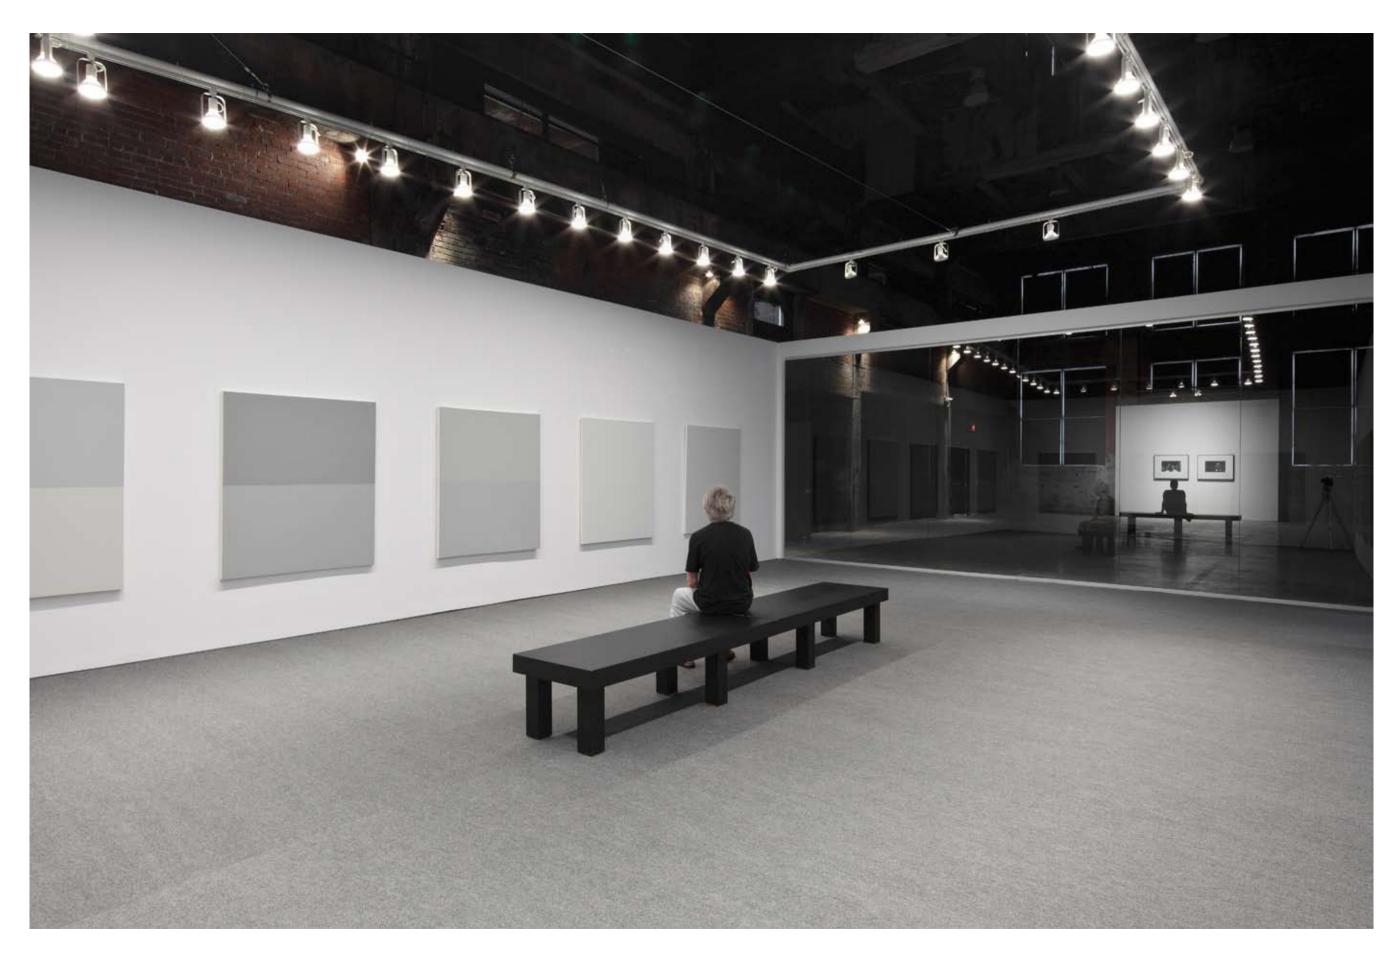

## **TABLEAUX VIVANTS**

Fonderie Darling, Montréal June 17 – August 29, 2010

curated by Marie Fraser

Exhibition view, Fonderie Darling, Montréal

Exhibition view, Fonderie Darling, Montréal

**Tableaux: Pictures at an Exhibition**, 2010 installation comprised of twelve paintings in a custom-built room 12.12 x 7.51 x 3.53 m (477 x 296 x 139 inches) overall