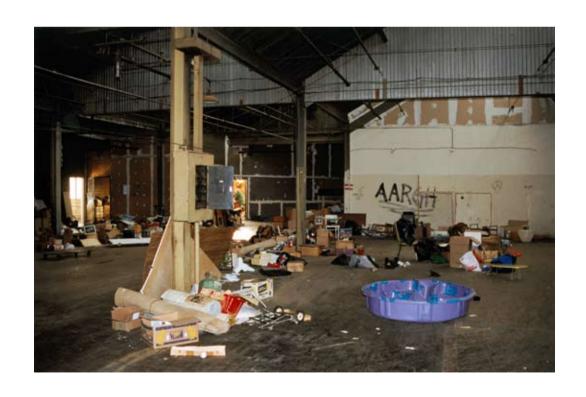

## **TABLEAUX VIVANTS**

Fonderie Darling, Montréal June 17 – August 29, 2010

curated by Marie Fraser

Exhibition view, Fonderie Darling, Montréal

Exhibition view, Fonderie Darling, Montréal

**Tableaux: Pictures at an Exhibition**, 2010 installation comprised of twelve paintings in a custom-built room 12.12 x 7.51 x 3.53 m (477 x 296 x 139 inches) overall