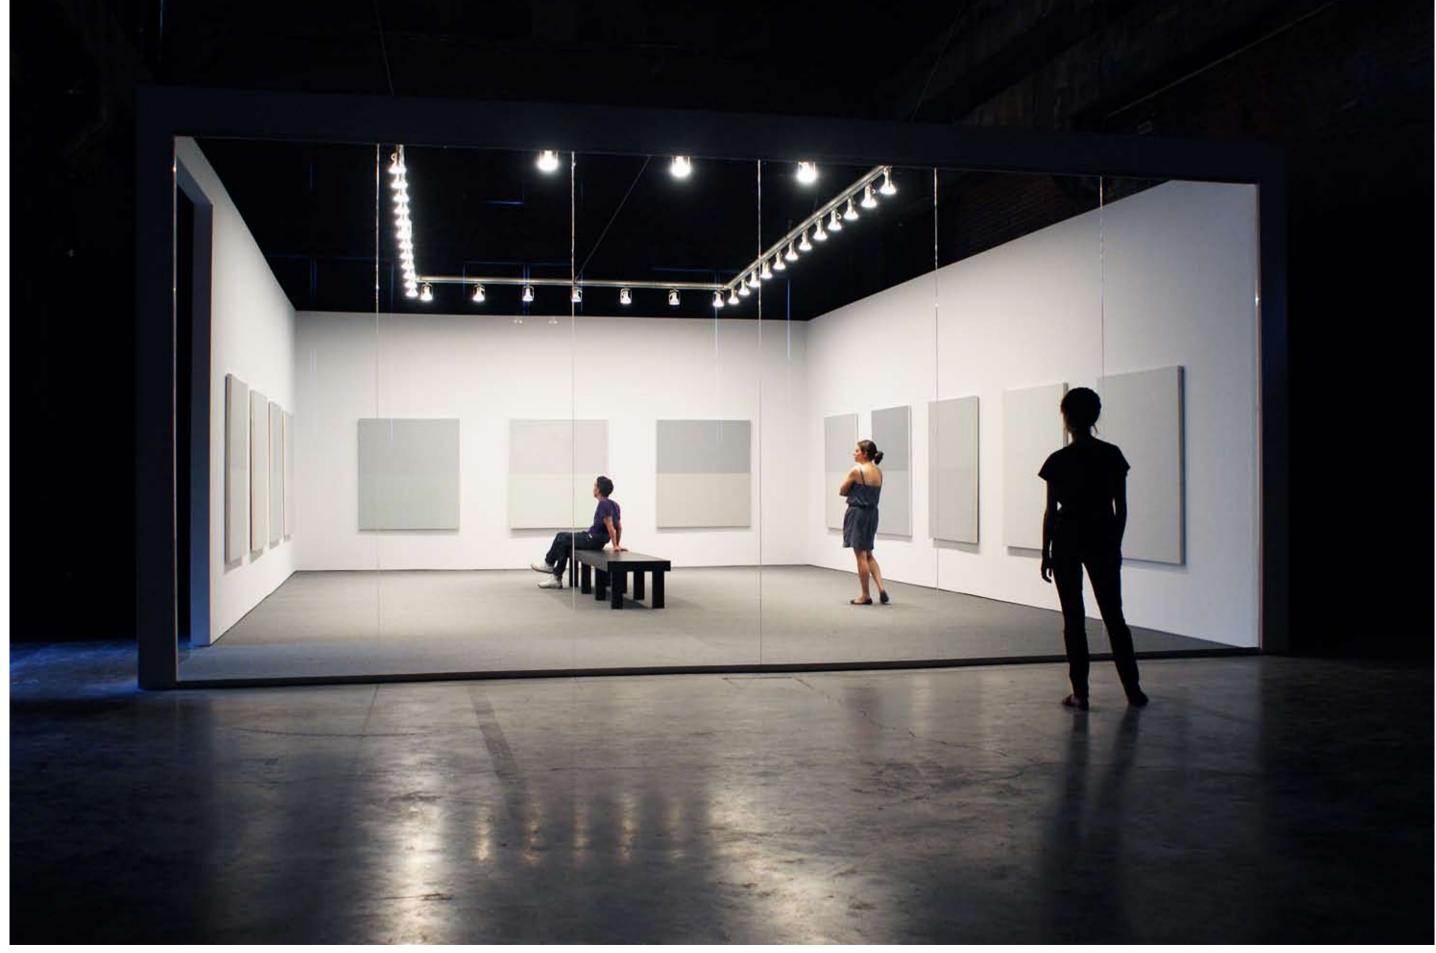

## **TABLEAUX VIVANTS**

Fonderie Darling, Montréal June 17 – August 29, 2010

curated by Marie Fraser

Exhibition view, Fonderie Darling, Montréal

Exhibition view, Fonderie Darling, Montréal

**Tableaux: Pictures at an Exhibition**, 2010 installation comprised of twelve paintings in a custom-built room 12.12 x 7.51 x 3.53 m (477 x 296 x 139 inches) overall

**Tableaux: Pictures at an Exhibition**, 2010 installation, 12.12 x 7.51 x 3.53 m (477 x 296 x 139 inches) overall

**Tableaux: Pictures at an Exhibition**, 2010 installation, 12.12 x 7.51 x 3.53 m (477 x 296 x 139 inches) overall