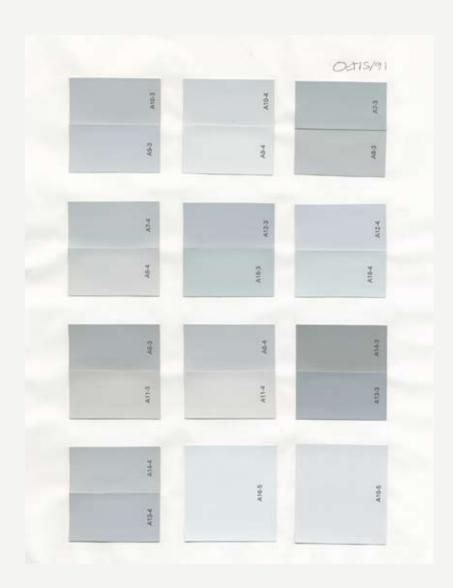

Album VIII, 2009 image montage in plastic laminate, 76 panels, 44.5 x 29 cm (17 1/2 x 11 1/2 inches) each collection of Generali Foundation, Vienna

**Album VIII**, 2009 image montage in plastic laminate, 76 panels