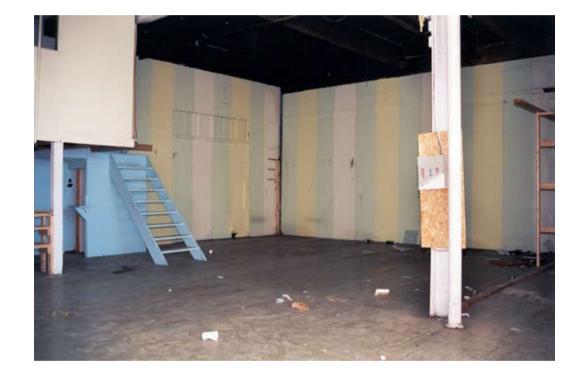

**Tableaux: Pictures at an Exhibition**, 2010 installation, 12.12 x 7.51 x 3.53 m (477 x 296 x 139 inches) overall

**Tableaux: Pictures at an Exhibition**, 2010 installation, 12.12 x 7.51 x 3.53 m (477 x 296 x 139 inches) overall