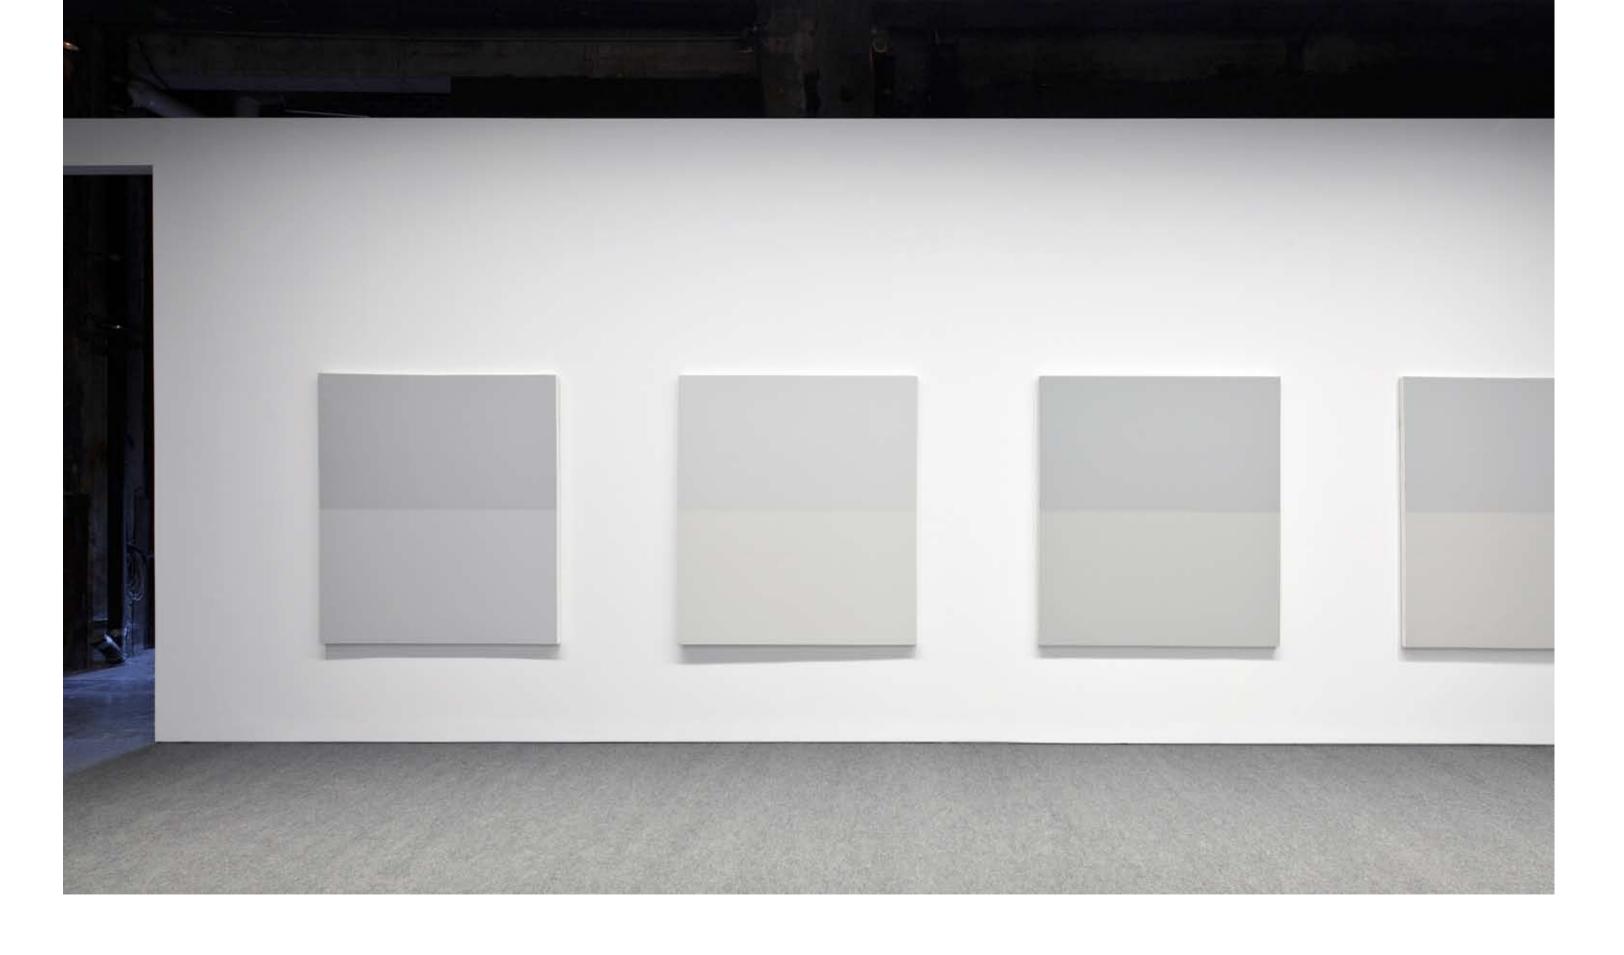

**Tableaux: Pictures at an Exhibition**, 2010 installation, 12.12 x 7.51 x 3.53 m (477 x 296 x 139 inches) overall

**Tableaux: Pictures at an Exhibition**, 2010 installation, 12.12 x 7.51 x 3.53 m (477 x 296 x 139 inches) overall