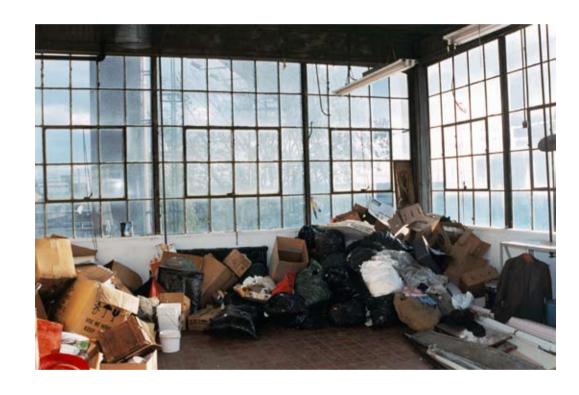

## **TABLEAUX VIVANTS**

Fonderie Darling, Montréal June 17 – August 29, 2010

curated by Marie Fraser

Exhibition view, Fonderie Darling, Montréal

Exhibition view, Fonderie Darling, Montréal

**Tableaux: Pictures at an Exhibition**, 2010 installation comprised of twelve paintings in a custom-built room 12.12 x 7.51 x 3.53 m (477 x 296 x 139 inches) overall