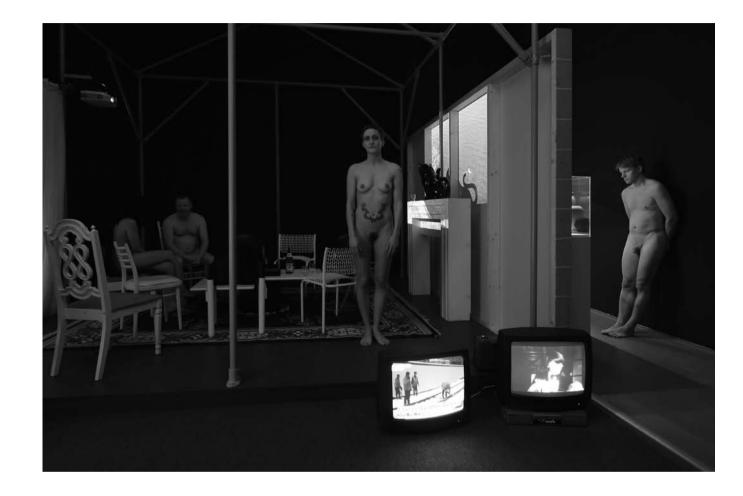

Album VIII, 2009 image montage in plastic laminate, 76 panels, 44.5 x 29 cm (17 1/2 x 11 1/2 inches) each collection of Generali Foundation, Vienna

**Album VIII**, 2009 image montage in plastic laminate, 76 panels