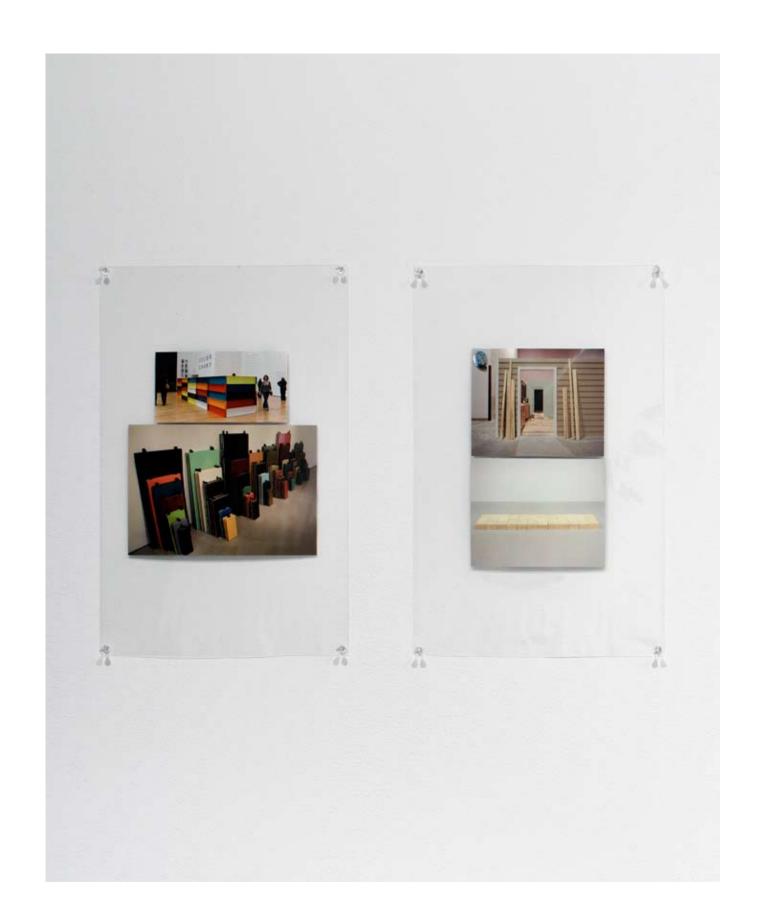

Album VIII, 2009 image montage in plastic laminate, 76 panels, 44.5 x 29 cm (17 1/2 x 11 1/2 inches) each collection of Generali Foundation, Vienna

**Album VIII**, 2009 image montage in plastic laminate, 76 panels