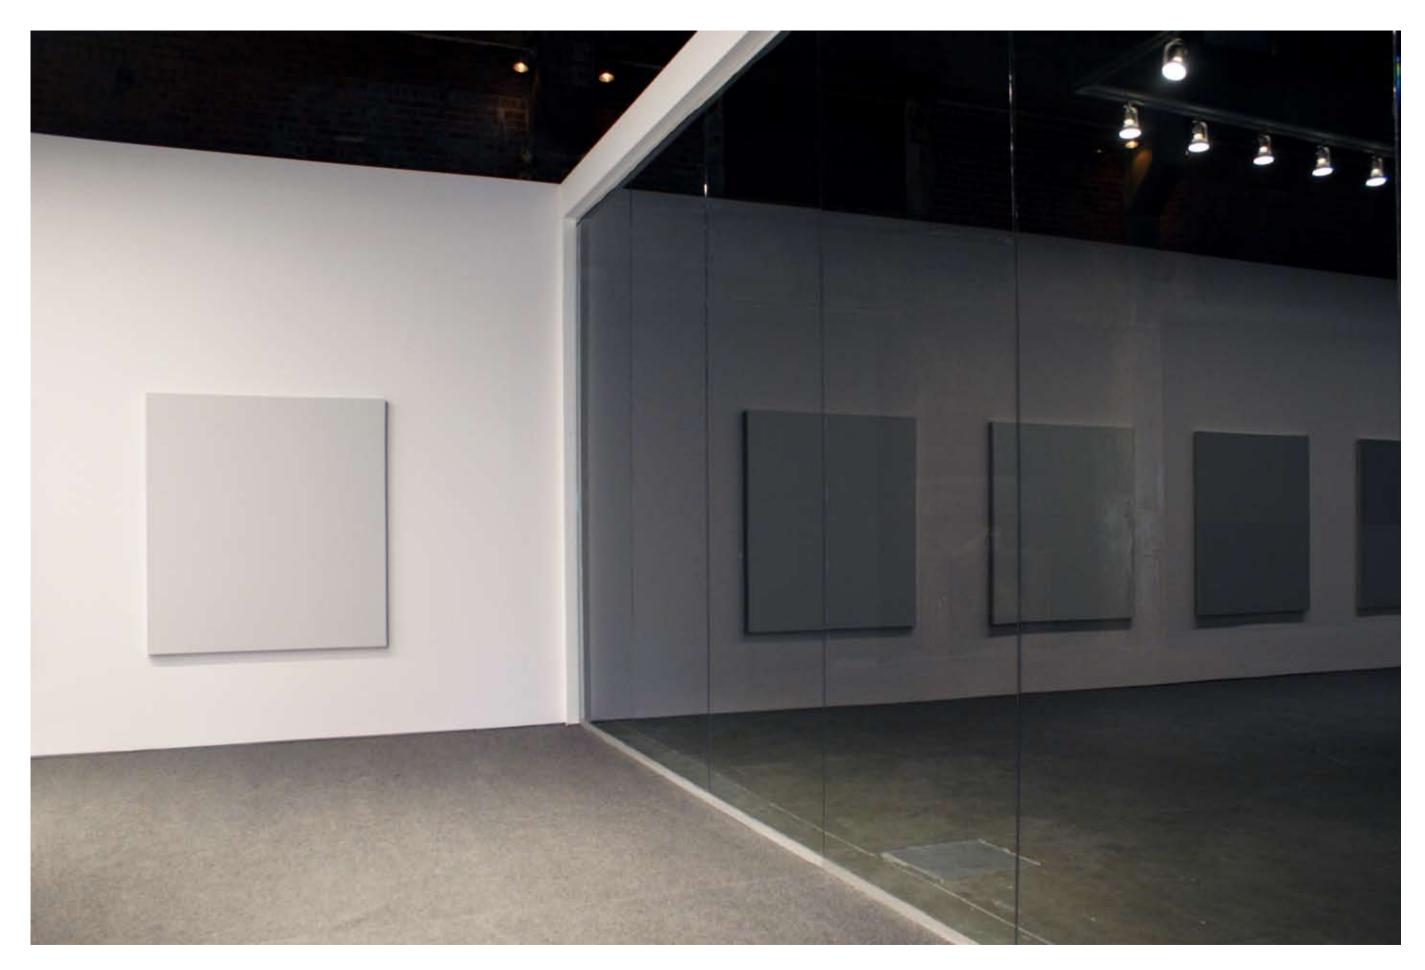

**Tableaux: Pictures at an Exhibition**, 2010 installation, 12.12 x 7.51 x 3.53 m (477 x 296 x 139 inches) overall

**Tableaux: Pictures at an Exhibition**, 2010 installation, 12.12 x 7.51 x 3.53 m (477 x 296 x 139 inches) overall