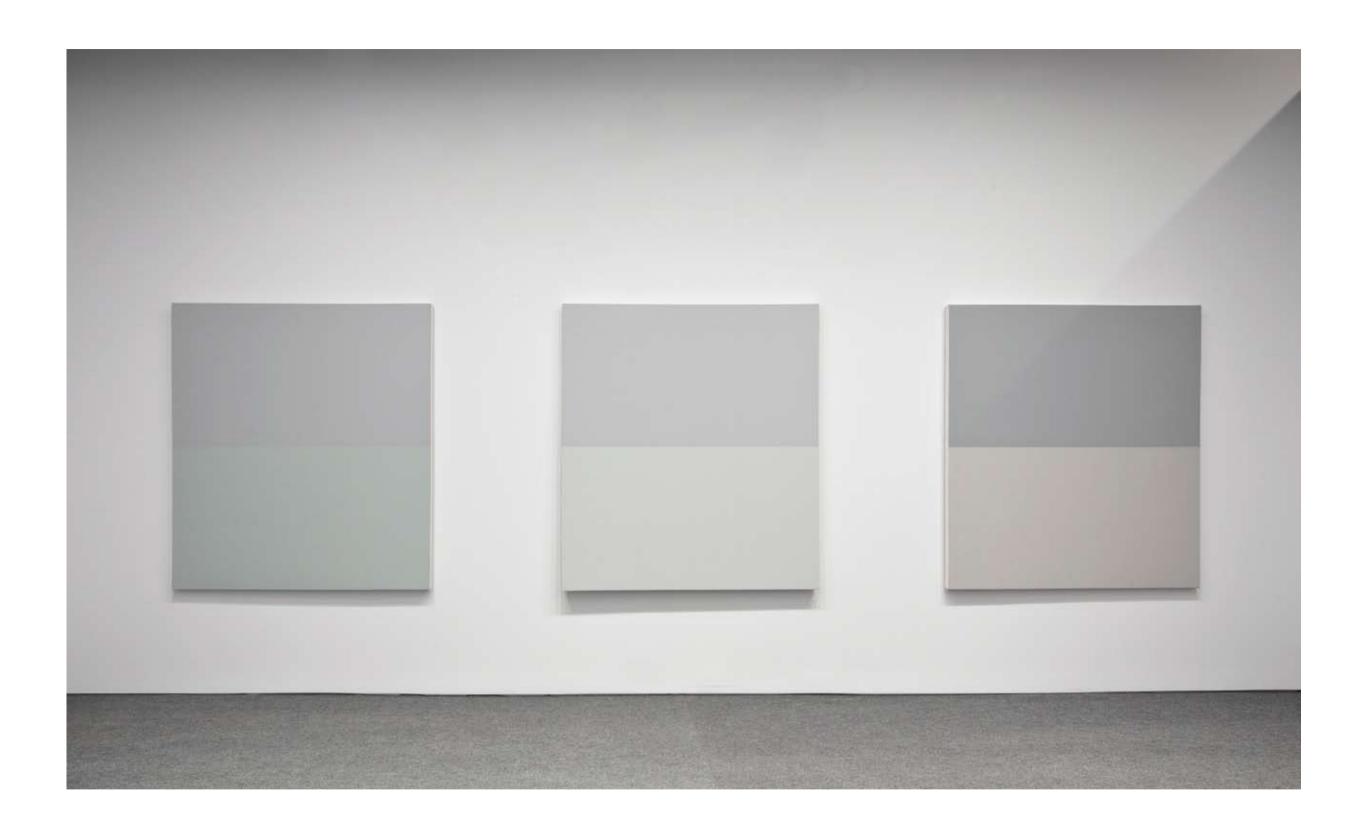

**Tableaux: Pictures at an Exhibition**, 2010 installation, 12.12 x 7.51 x 3.53 m (477 x 296 x 139 inches) overall

**Tableaux: Pictures at an Exhibition**, 2010 installation, 12.12 x 7.51 x 3.53 m (477 x 296 x 139 inches) overall