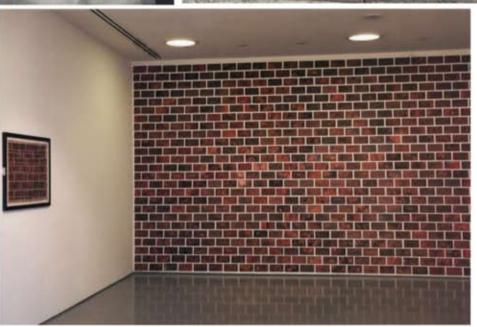

## **TABLEAUX VIVANTS**

Fonderie Darling, Montréal June 17 – August 29, 2010

curated by Marie Fraser

Exhibition view, Fonderie Darling, Montréal

Exhibition view, Fonderie Darling, Montréal

**Tableaux: Pictures at an Exhibition**, 2010 installation comprised of twelve paintings in a custom-built room 12.12 x 7.51 x 3.53 m (477 x 296 x 139 inches) overall

**Tableaux: Pictures at an Exhibition**, 2010 installation, 12.12 x 7.51 x 3.53 m (477 x 296 x 139 inches) overall

**Tableaux: Pictures at an Exhibition**, 2010 installation, 12.12 x 7.51 x 3.53 m (477 x 296 x 139 inches) overall