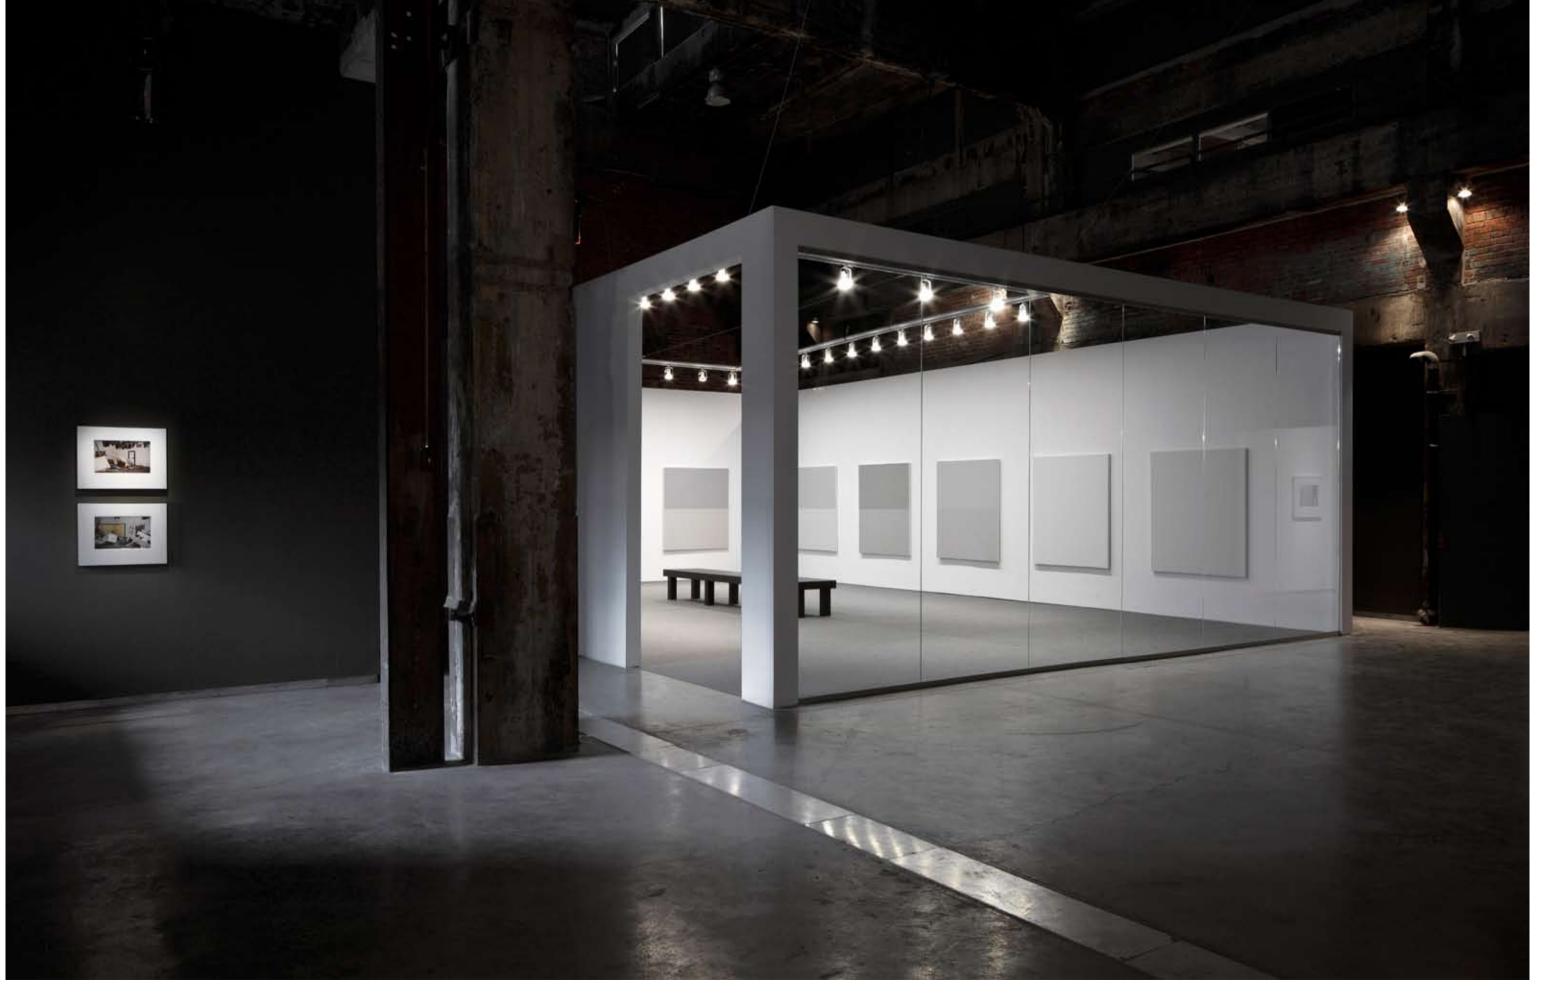

## **TABLEAUX VIVANTS**

Fonderie Darling, Montréal June 17 – August 29, 2010

curated by Marie Fraser

Exhibition view, Fonderie Darling, Montréal

Exhibition view, Fonderie Darling, Montréal

**Tableaux: Pictures at an Exhibition**, 2010 installation comprised of twelve paintings in a custom-built room 12.12 x 7.51 x 3.53 m (477 x 296 x 139 inches) overall

**Tableaux: Pictures at an Exhibition**, 2010 installation, 12.12 x 7.51 x 3.53 m (477 x 296 x 139 inches) overall

**Tableaux: Pictures at an Exhibition**, 2010 installation, 12.12 x 7.51 x 3.53 m (477 x 296 x 139 inches) overall