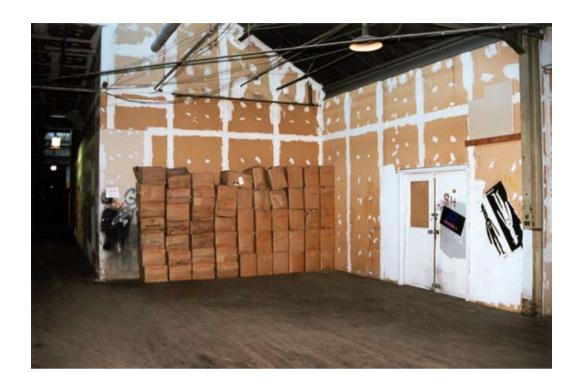

## **TABLEAUX VIVANTS**

Fonderie Darling, Montréal June 17 – August 29, 2010

curated by Marie Fraser

Exhibition view, Fonderie Darling, Montréal

Exhibition view, Fonderie Darling, Montréal

**Tableaux: Pictures at an Exhibition**, 2010 installation comprised of twelve paintings in a custom-built room 12.12 x 7.51 x 3.53 m (477 x 296 x 139 inches) overall