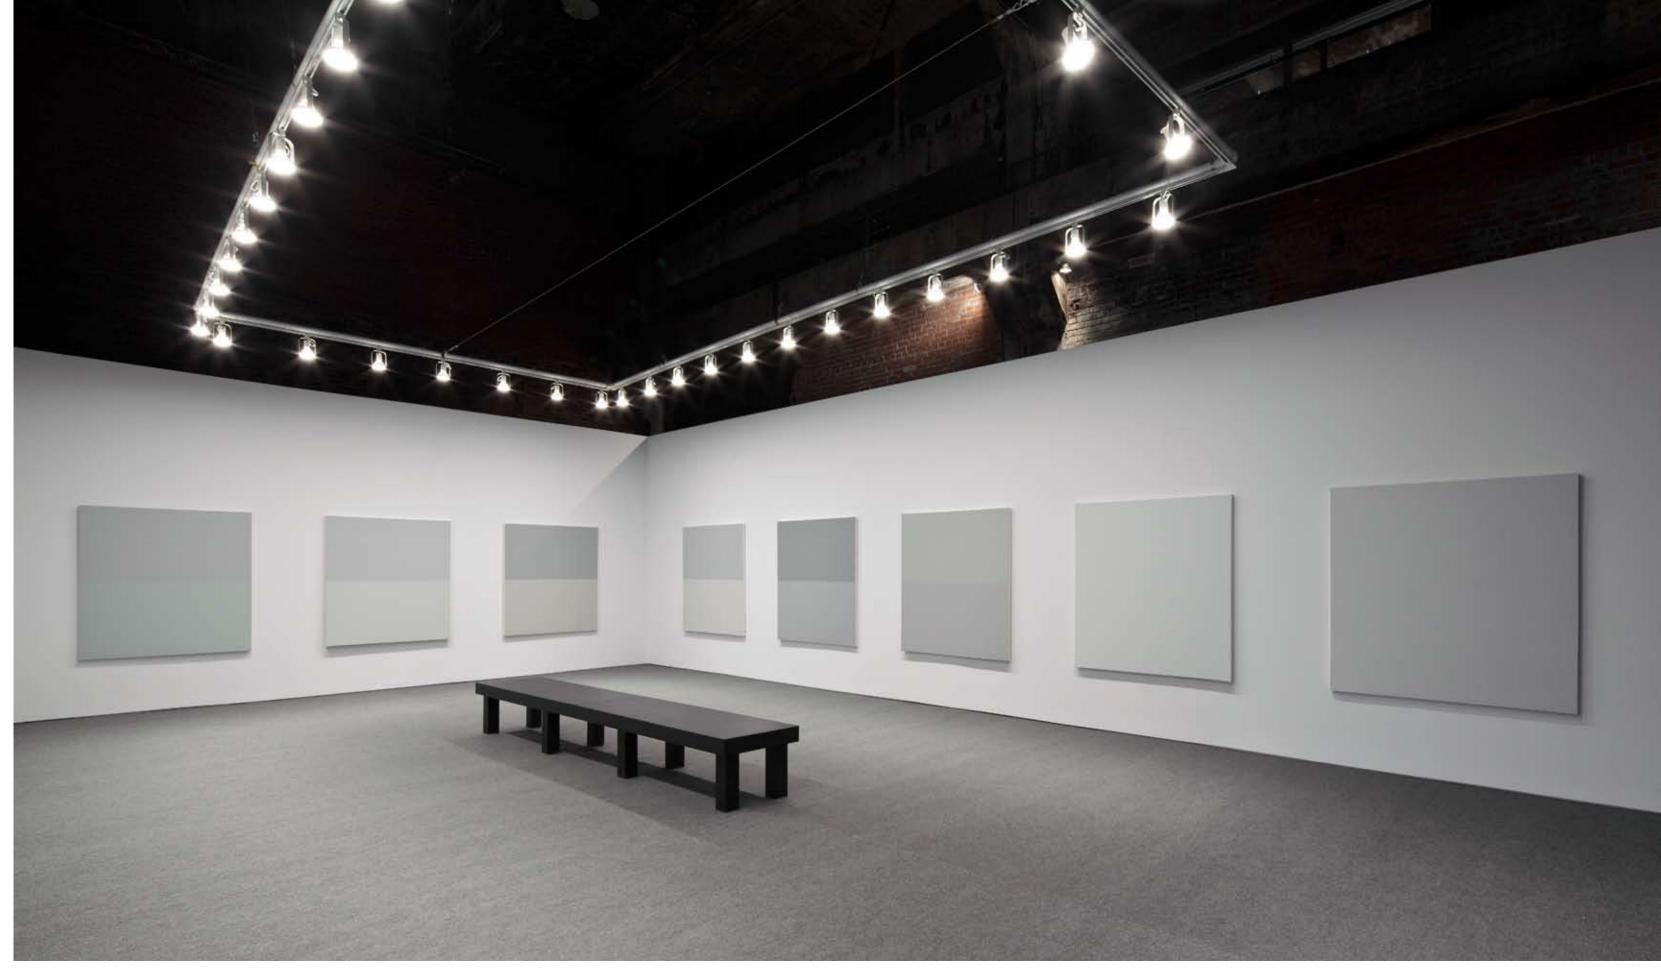

**Tableaux: Pictures at an Exhibition**, 2010 installation, 12.12 x 7.51 x 3.53 m (477 x 296 x 139 inches) overall

**Tableaux: Pictures at an Exhibition**, 2010 installation, 12.12 x 7.51 x 3.53 m (477 x 296 x 139 inches) overall