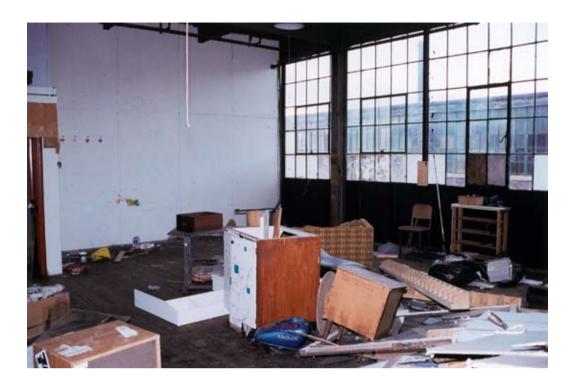

## **TABLEAUX VIVANTS**

Fonderie Darling, Montréal June 17 – August 29, 2010

curated by Marie Fraser

Exhibition view, Fonderie Darling, Montréal

Exhibition view, Fonderie Darling, Montréal

**Tableaux: Pictures at an Exhibition**, 2010 installation comprised of twelve paintings in a custom-built room 12.12 x 7.51 x 3.53 m (477 x 296 x 139 inches) overall