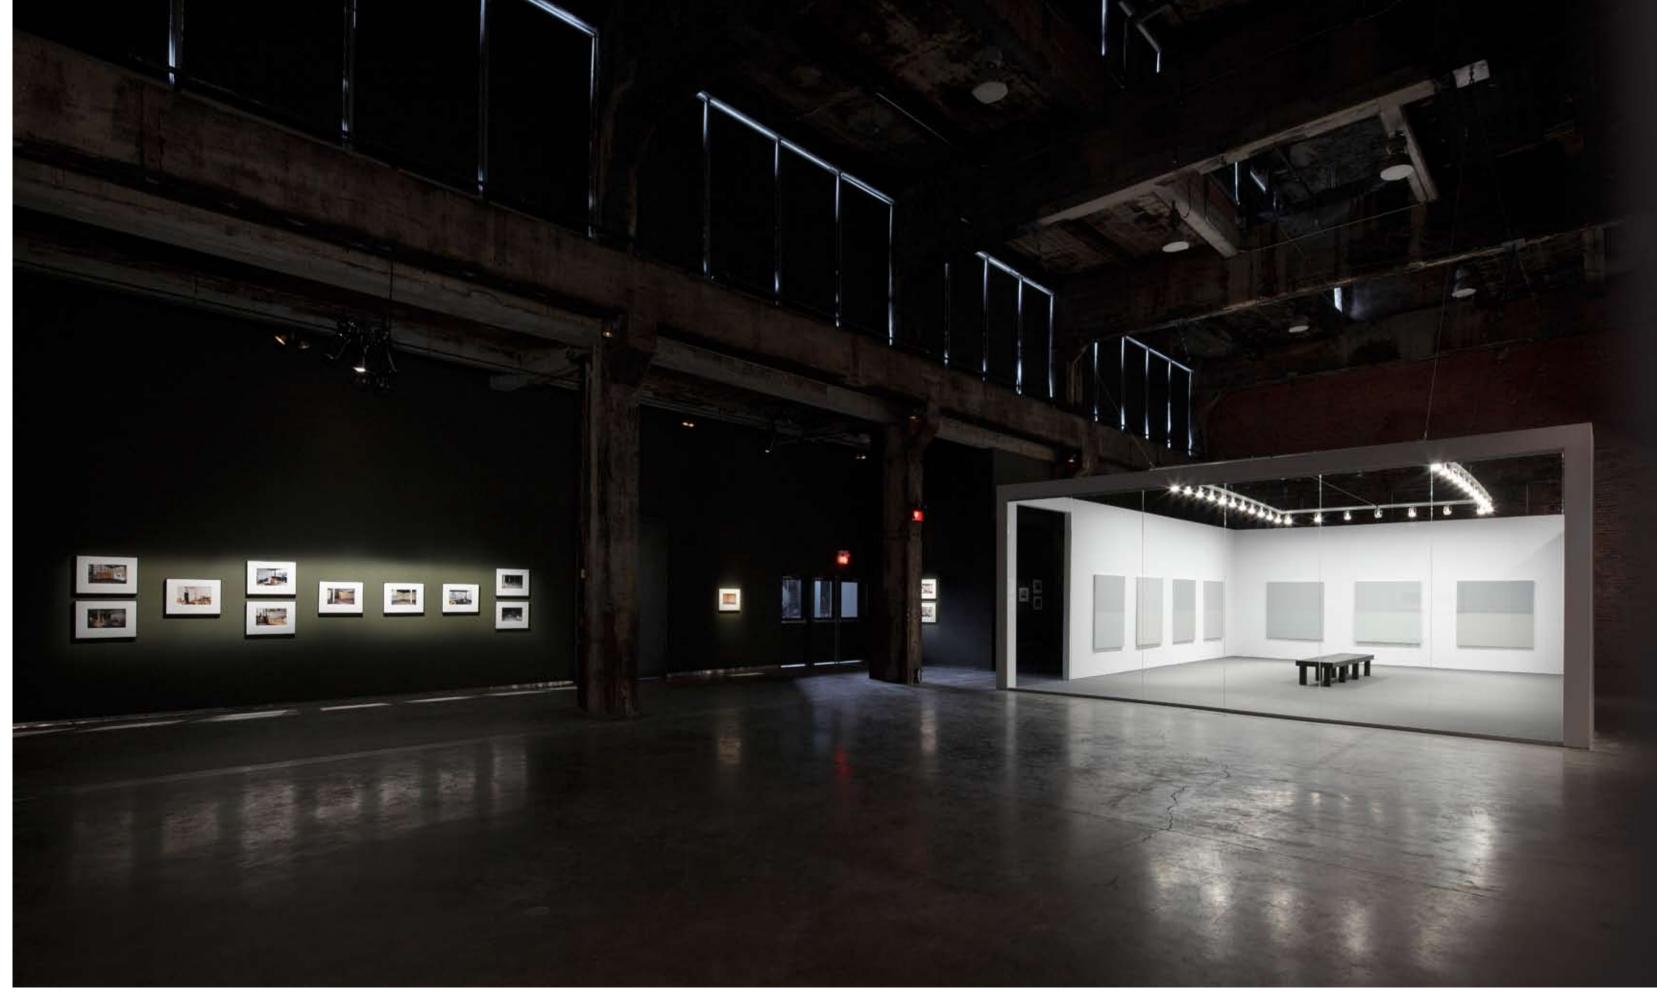

## **TABLEAUX VIVANTS**

Fonderie Darling, Montréal June 17 – August 29, 2010

curated by Marie Fraser

Exhibition view, Fonderie Darling, Montréal

Exhibition view, Fonderie Darling, Montréal

**Tableaux: Pictures at an Exhibition**, 2010 installation comprised of twelve paintings in a custom-built room 12.12 x 7.51 x 3.53 m (477 x 296 x 139 inches) overall

**Tableaux: Pictures at an Exhibition**, 2010 installation, 12.12 x 7.51 x 3.53 m (477 x 296 x 139 inches) overall

**Tableaux: Pictures at an Exhibition**, 2010 installation, 12.12 x 7.51 x 3.53 m (477 x 296 x 139 inches) overall